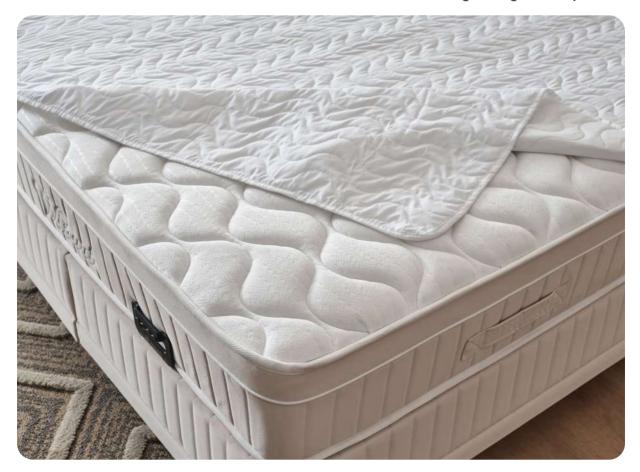

#### Feel refreshed every morning when you wake up with a **Bohemian mattress!**

The Bohemian mattress not only offers excellent support and comfort but also elevates your sleep experience with its special Pocket Spring System. This system follows the natural contours of your body, providing equal support to every point and delivering maximum comfort. The extra plush topper increases softness and comfort, while the mattress's hyaluronic fabric moisturizes your skin and enhances its elasticity. Designed for both durability and comfort, the Bohemian mattress ensures a restful and relaxing sleep experience every night.