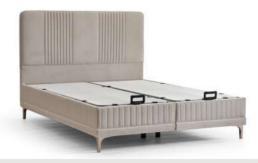

# Swiss Queen

**Pillow Top** 

# Comfort of Luxury

Indulge in royal comfort with the Swiss Queen mattress, where luxury meets unrivaled support. Designed with premium pocket springs, a breathable knitted fabric, and latexit foam, it offers the perfect blend of elegance and durability. Sink into its plush, padded surface and awaken each day feeling like royalty, refreshed and ready to reign.

- Knitted Fabric
- 8 Siliconized Fiber Filling
- ۏ Feather Foam
- Osiliconized Fiber Filling
- ۏ Rolled Foam
- 💿 Interfacing
- 🤣 Latexit Foam
- 🟮 Support Foam
- 🤨 Frame Edge Support
- 💿 Pocket Spring