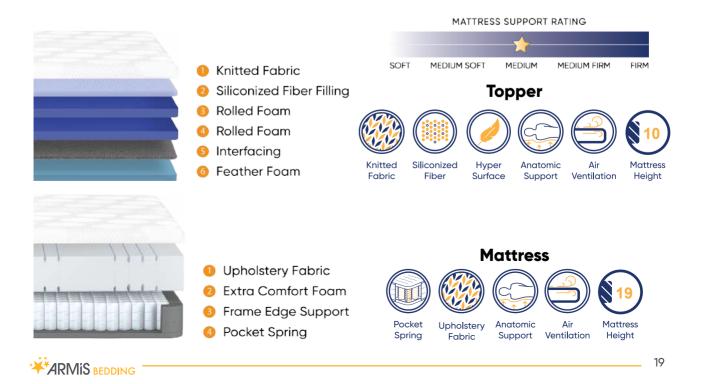

Hvaluronic Fabric

- 8 Siliconized Fiber Filling
- 6 Feather Foam
- 🕘 Feather Foam
- 6 Interfacing
- 🙆 Foam
- 🕖 Support Foam
- 8 Wadding Felt
- 🤨 Frame Edge Support
- 🔟 Pocket Spring

SOFT MEDIUM SOFT MEDIUM MEDIUM FIRM Pocket Knitted Hyaluronic Hyper Surface Spring Fabric Technology

MATTRESS SUPPORT RATING

Support

Pillow Top

Siliconized Fiber

FIRM

5

Here you can read the QR Code for the Cool Touch Set on your mobile.

**Cool Touch Mattress** 