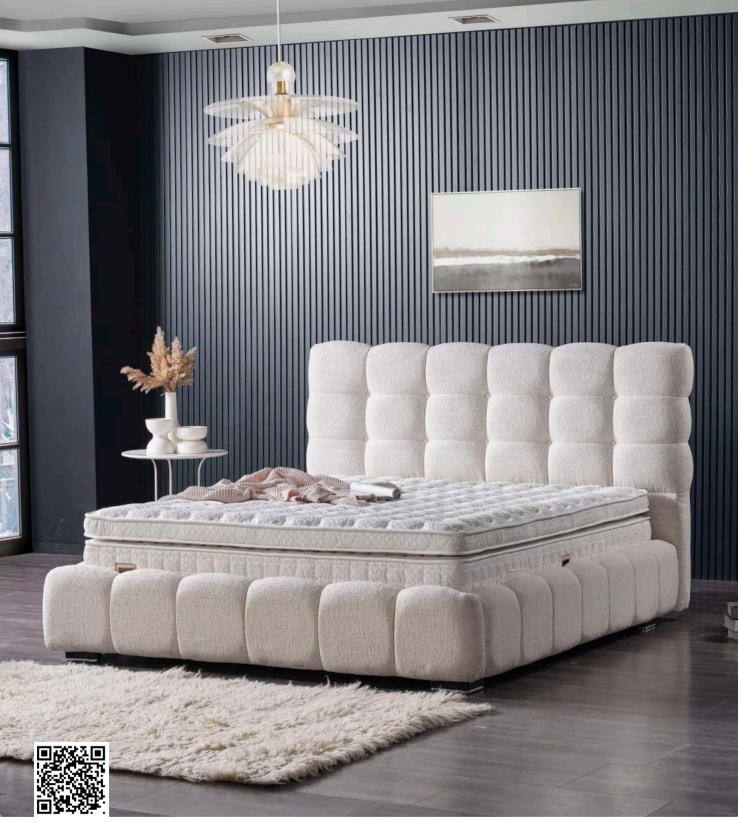

Here you can read the QR Code for the Clouds Set on your mobile.

# Clouds

### A Sleep Experience on the Clouds

Designed for those who want to experience a sleep as if on clouds while relieving the fatigue of the day, Clouds ensures equal distribution of your body weight across the mattress thanks to its Pocket Spring Technology. Since the springs in the pocket move independently from each other, movement on one side of the mattress is minimally transferred to the other side, making it ideal for couples. The Pocket Spring Technology also allows air circulation between the springs, helping the mattress stay cool. When you lie down, the soft texture of the plush fabric creates a warm, comforting embrace.