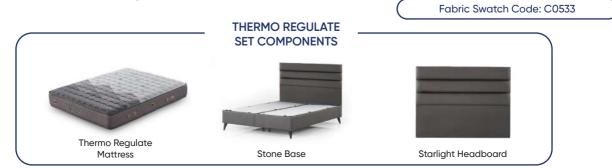

Here you can read the QR Code for the Thermo Regulate Set on your mobile.

# THERMO REGULATE

### Perfectly Balance Temperature During Sleep!

A revolution in the world of sleep begins with the Armis Thermo Regulate mattress! With its special spring system that provides full support for your body without interrupting your sleep experience, Thermo Regulate makes its difference.

It offers two different firmness levels, being dual-sided with both firm and medium-firm options. The Thermo Regulate Mattress Set combines technology and comfort to deliver the perfect sleep experience. It supports your body while relaxing you and preventing sleep disturbances.