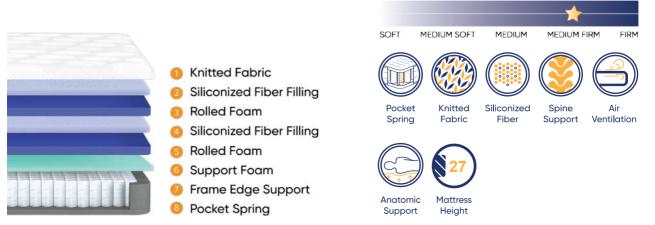

# **Pocket Spring Technology**

With its special structure, which can better detect body movements compared to ordinary springs, it applies optimal pressure to body pressure points. It instantly adapts to natural sleep movements, providing active support and comfort to the body throughout the night. Designed by Armis' expert team, this spring system offers a comfortable sleep experience thanks to its technological structure.

#### The Secret to Waking Up Energetic: Armis

In the sky, there are thousands of stars that shine in the darkness of the night, in the vastness of infinity. Inspired by this infinity, Armis Infinity has been designed with special bed technologies to reflect the feeling of relaxation you experience while gazing at the endless sky. The Armis Infinity Bed Set features a unique design equipped with Pocket Spring Technology, offering maximum comfort and support. The inner structure of the mattress enhances air circulation, maintaining the ideal body temperature and ensuring uninterrupted sleep. The mattress, named after the stars in the infinite sky, brings the peaceful atmosphere of that sky to you every night. With its skin-friendly texture and special structure that perfectly adapts to your body shape, Armis Infinity offers a restful sleep experience. The Armis Infinity Mattress features a headboard design that represents infinity and a special woven fabric, standing out with its easy-to-clean base. Thanks to these features, the use of the mattress becomes easier while aiming to provide you with endless comfort and relaxation. If you're looking for top-tier comfort and relaxation in your bed, Armis Infinity will be the perfect choice for you.