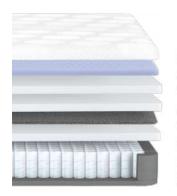

Hvaluronic Fabric

- 8 Siliconized Fiber Filling
- 6 Feather Foam
- 🕘 Feather Foam
- 6 Interfacing
- 🙆 Foam
- 🕖 Support Foam
- 8 Wadding Felt
- 🤨 Frame Edge Support
- 🔟 Pocket Spring

SOFT MEDIUM SOFT MEDIUM MEDIUM FIRM Pocket Knitted Hyaluronic Hyper Surface Spring Fabric Technology