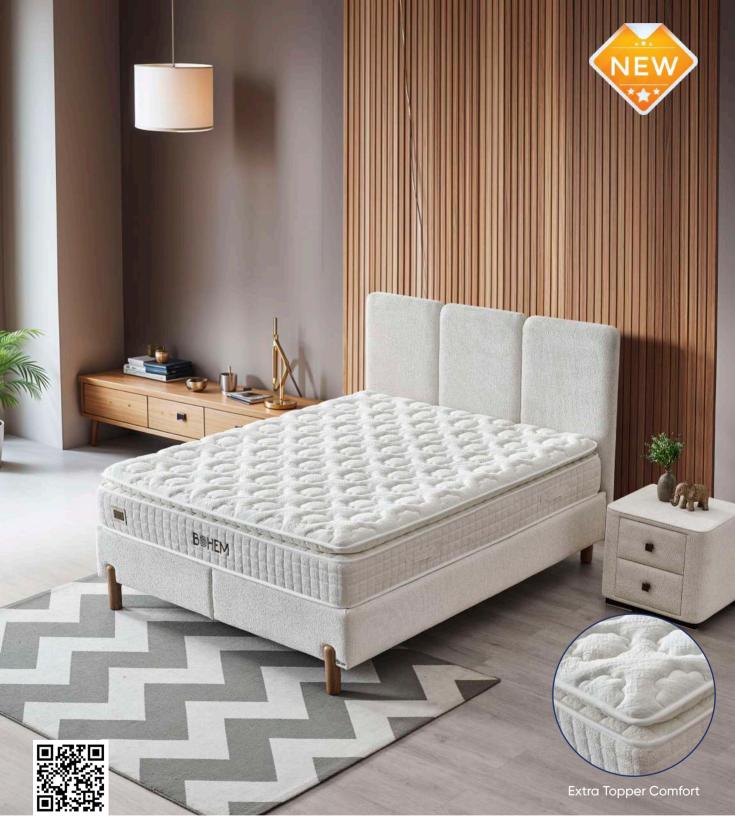

#### Feel refreshed every morning when you wake up with a **Bohemian mattress!**

The Bohemian mattress not only offers excellent support and comfort but also elevates your sleep experience with its special Pocket Spring System. This system follows the natural contours of your body, providing equal support to every point and delivering maximum comfort. The extra plush topper increases softness and comfort, while the mattress's hyaluronic fabric moisturizes your skin and enhances its elasticity. Designed for both durability and comfort, the Bohemian mattress ensures a restful and relaxing sleep experience every night.

Hyaluronic is an amino acid naturally found in our skin that provides hydration, firmness, and elasticity. This molecule can hold up to 1,000 times its weight in water, delivering deep moisture to the skin and promoting new tissue growth by supporting cell regeneration.

Hvaluronic Fabric

- 8 Siliconized Fiber Filling
- 6 Feather Foam
- 🕘 Feather Foam
- 6 Interfacing
- 🙆 Foam
- 🕖 Support Foam
- 8 Wadding Felt
- 🤨 Frame Edge Support
- 🔟 Pocket Spring

SOFT MEDIUM SOFT MEDIUM MEDIUM FIRM Pocket Knitted Hyaluronic Hyper Surface Spring Fabric Technology