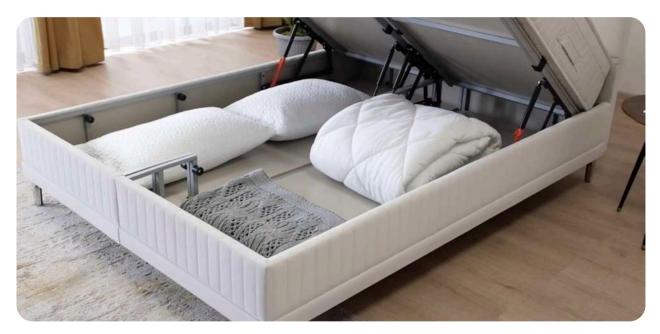

# BOXSPRING

### **Support and Comfort**

Boxspring beds offer excellent support and comfort, making them an ideal choice for a good night's sleep. The sturdy base enhances mattress durability, evenly distributes weight, and minimizes pressure points. Additionally, their height makes it easier to get in and out of bed, while the extra layer of cushioning absorbs shock, reducing wear on the mattress. This combination of support and longevity ensures both comfort and value for users