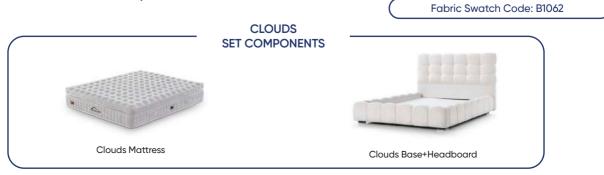

t combination of support and comfort. The pocket springs ensure even weight distribution and reduce motion transfer, while the visco foam adapts to the body's shape, relieving pressure points and promoting spinal alignment. Together, they provide a customized sleeping experience that enhances rest and reduces discomfort.

#### **MERCURY FOAM**

The ultimate mattress for unmatched comfort and support. Crafted entirely from high-guality foam and visco, it adapts perfectly to your body, relieving pressure points and ensuring proper spinal alignment. Designed for a luxurious sleep experience, Mercury offers durability, breathability, and the perfect balance of softness and support. Wake up refreshed every day with Mercury!





Here you can read the QR Code for the Clouds Set on your mobile.





# Clouds

### **Visco Lumbar Support Layer**

It molds to the shape of the body and aims to protect spinal health at the highest level. Supported by springs that adapt to the pressure applied by the user's weight, visco mattresses provide comfort to the sleeper.

### **The Warmth of Plush Fabric**

When you lie down on the bed, the soft texture of the plush fabric envelops you, creating a warm, comforting embrace. Clouds is not just a mattress, but a center of comfort and elegance.

### A Sleep Experience on the Clouds

Designed for those who want to experience a sleep as if on clouds while relieving the fatigue of the day, Clouds ensures equal distribution of your body weight across the mattress thanks to its Pocket Spring Technology. Since the springs in the pocket move independently