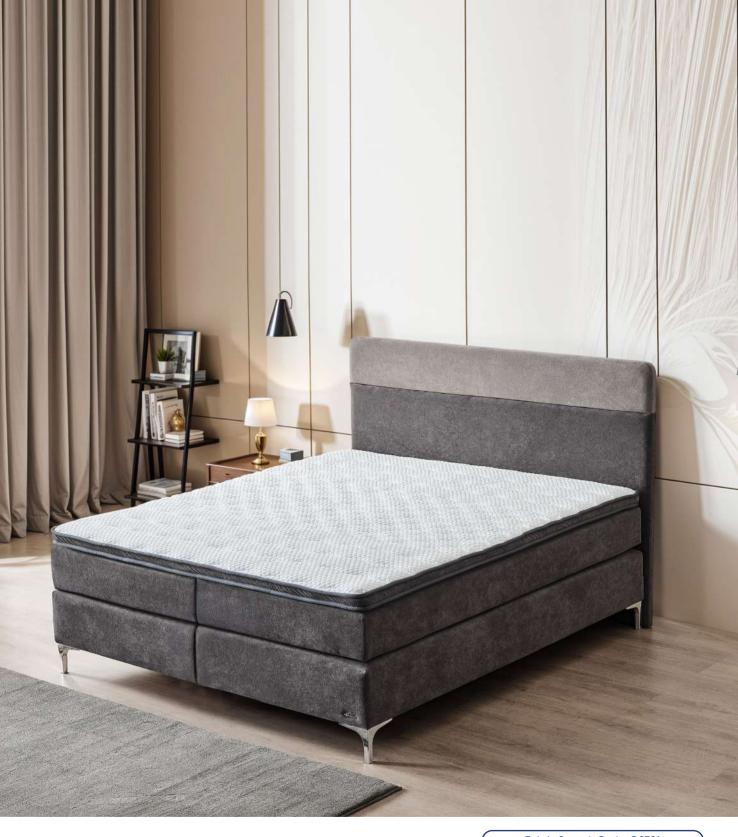

# BOXSPRING

### **Support and Comfort**

Boxspring beds offer excellent support and comfort, making them an ideal choice for a good night's sleep. The sturdy base enhances mattress durability, evenly distributes weight, and minimizes pressure points. Additionally, their height makes it easier to get in and out of bed, while the extra layer of cushioning absorbs shock, reducing wear on the mattress. This combination of support and longevity ensures both comfort and value for users