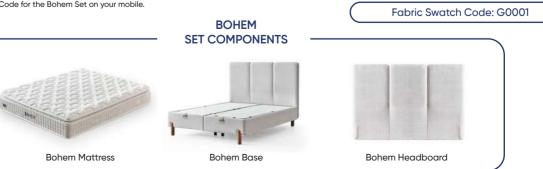

样 New Product

For our web site www.armisyatak.com please read the QR code.

Here you can read the QR Code for the Bohem Set on your mobile.

#### Here you can read the QR Code for the Winart Set on your mobile.

Fabric Swatch Code: S0001 Fabric Swatch Code: S0015