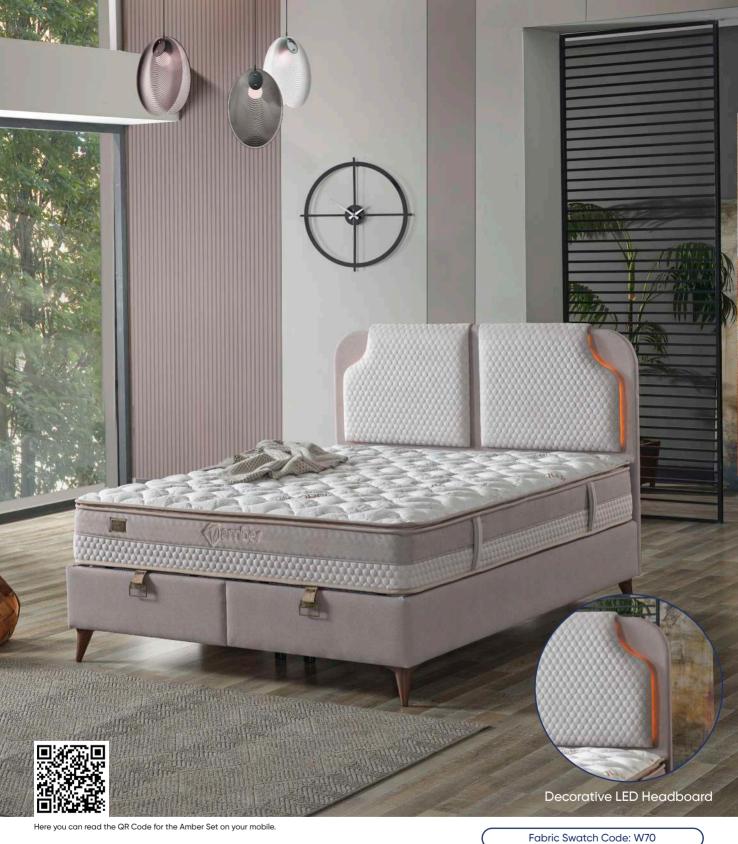

#### **Natural Elegance, Superior Comfort**

The Amber Mattress is inspired by one of nature's most precious stones, amber. This mattress is equipped with special technologies designed to help alleviate common issues such as headaches, stress, and sleep problems during sleep.

The fabric of the mattress is treated with jojoba oil, rich in vitamin E, and thanks to this special fabric technology, it creates an antioxidant effect. As a result, you experience a relaxed and calm atmosphere in the bed. With Meditation Fabric Technology, the mattress minimizes static electricity in the body, reducing stress during sleep and offering a more comfortable sleep experience.

#### **Zippered Pad**

Zippered pads can be easily attached and removed from the mattress. The zipper system allows the pad to be quickly removed and reattached, greatly simplifying cleaning and main-tenance tasks.

- 🕕 Amber Fabric
- 8 Siliconized Fiber Filling
- 8 Rolled Foam
- Interfacing
- 🌖 Soft Foam
- 📀 Frame Edge Support
- 🕖 Pocket Spring

SOFT MEDIUM SOFT MEDIUM FIRM MEDIUM FIRM Pocket Amber Siliconized Anatomic regad With Zipper Fabric Fiber Sprina Support Humidity Ai Mattress Control Ventilation Heiaht