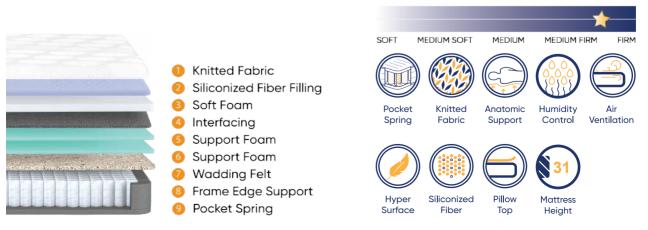

Hvaluronic Fabric

- 8 Siliconized Fiber Filling
- 6 Feather Foam
- 🕘 Feather Foam
- 6 Interfacing
- 🙆 Foam
- 🕖 Support Foam
- 8 Wadding Felt
- 🤨 Frame Edge Support
- 🔟 Pocket Spring

SOFT MEDIUM SOFT MEDIUM MEDIUM FIRM Pocket Knitted Hyaluronic Hyper Surface Spring Fabric Technology