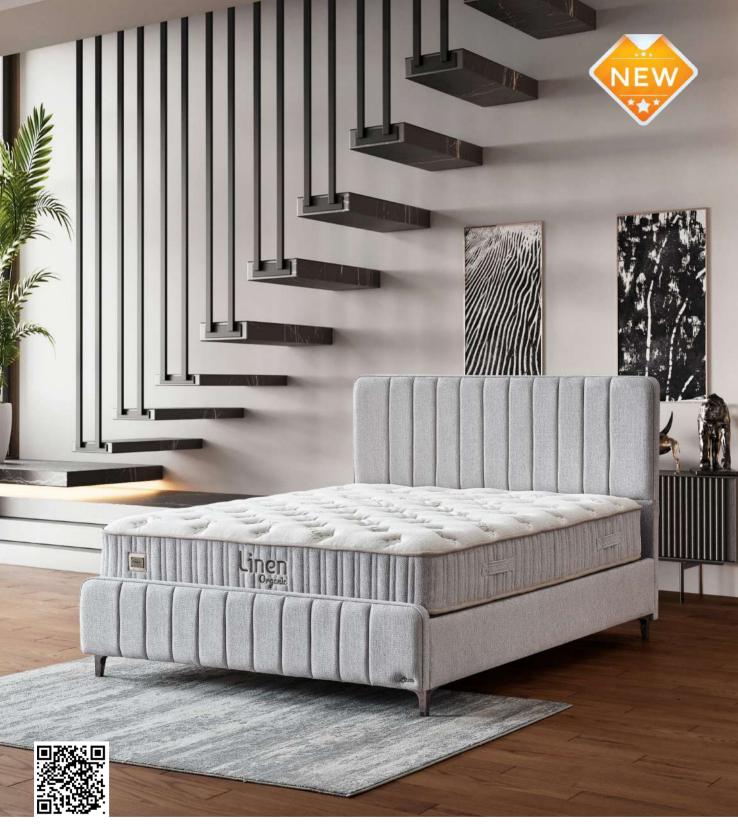

Here you can read the QR Code for the Linen Organic Set on your mobile.

# **Natural Flexiblity, Durability, and Restful** Sleep.

### Why Linen Organic?

#### **Natural Comfort and Breathability**

The natural texture of linen fabric helps regulate body temperature, ensuring a cool and refreshing sleep even on hot summer nights. Its breathable surface promotes maximum air circulation during sleep, allowing you to enjoy a fresh and comfortable rest every night.

#### **Anatomical Support and Even Distribution**

The Pocket Spring Technology provides equal weight distribution across the mattress, perfectly following the natural curve of your body. This feature offers the anatomical support your body needs during sleep, ensuring a comfortable and restorative rest.

#### **Durability and Longevity**

Linen Organic maintains its comfort over time with its durable structure and flexibility. The mattress ensures you wake up feeling refreshed every morning, and thanks to its long-lasting build, it provides years of comfortable sleep.