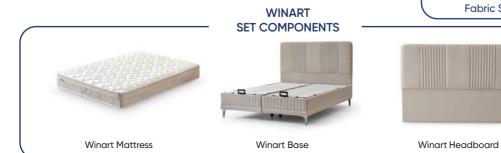

#### Here you can read the QR Code for the Winart Set on your mobile.

Fabric Swatch Code: S0001 Fabric Swatch Code: S0015

# **Anatomical Support**

The mattress provides proper support by preserving the natural curves of the spine. This can help prevent lower back and back pain while ensuring proper spinal alignment during sleep.

#### **Peaceful Sleep Experience**

Armis Winart creates the perfect space for you to escape the chaos of modern life and find tranquility. The advanced Pocket Spring System used in the mattress provides ideal support for every pressure point of your body, ensuring a high-quality sleep experience. Its soft, breathable fabrics balance your body temperature throughout the night, offering a fresh sleep atmosphere. The design of Armis Winart stands out not only for its functionality but also for its striking aesthetics. Minimalist lines and elegant color tones perfectly complement the overall aesthetic balance of your room.