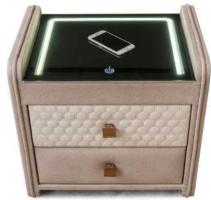

Hvaluronic Fabric

- 8 Siliconized Fiber Filling
- 6 Feather Foam
- 🕘 Feather Foam
- 6 Interfacing
- 🙆 Foam
- 🕖 Support Foam
- 8 Wadding Felt
- 🤨 Frame Edge Support
- 🔟 Pocket Spring

SOFT MEDIUM SOFT MEDIUM MEDIUM FIRM Pocket Knitted Hyaluronic Hyper Surface Spring Fabric Technology