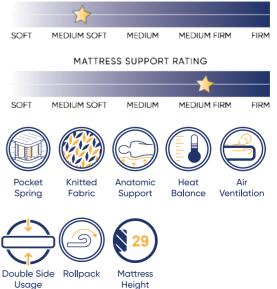

### Perfectly Balance Temperature During Sleep!

A revolution in the world of sleep begins with the Armis Thermo Regulate mattress! With its special spring system that provides full support for your body without interrupting your sleep experience, Thermo Regulate makes its difference.

It offers two different firmness levels, being dual-sided with both firm and medium-firm options. The Thermo Regulate Mattress Set combines technology and comfort to deliver the perfect sleep experience. It supports your body while relaxing you and preventing sleep disturbances.

#### **Temperature Balance**

Thermo fabric regulates body temperature, providing optimum comfort in both hot and cold weather conditions.

Here you can read the QR Code for the Flexfit Set on your mobile.