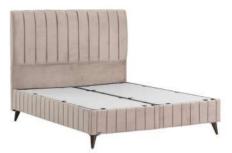

# Aesthetics and Comfort Combined

Inspired by the power of the carbon element, this mattress reflects durability and quality in every detail with its superior craftsmanship and elegant design. The perfect combination of luxury and comfort ensures that you feel special and relaxed every night. Additionally, thanks to the removable, washable pad that offers practical and hygienic use, a fresh and clean sleep experience is always within reach.

#### **Zippered Pad**

A zippered pad is a removable layer that adds extra comfort and protection to your mattress. Thanks to the zipper, the pad can be easily removed and washed, making cleaning and maintenance quite practical.