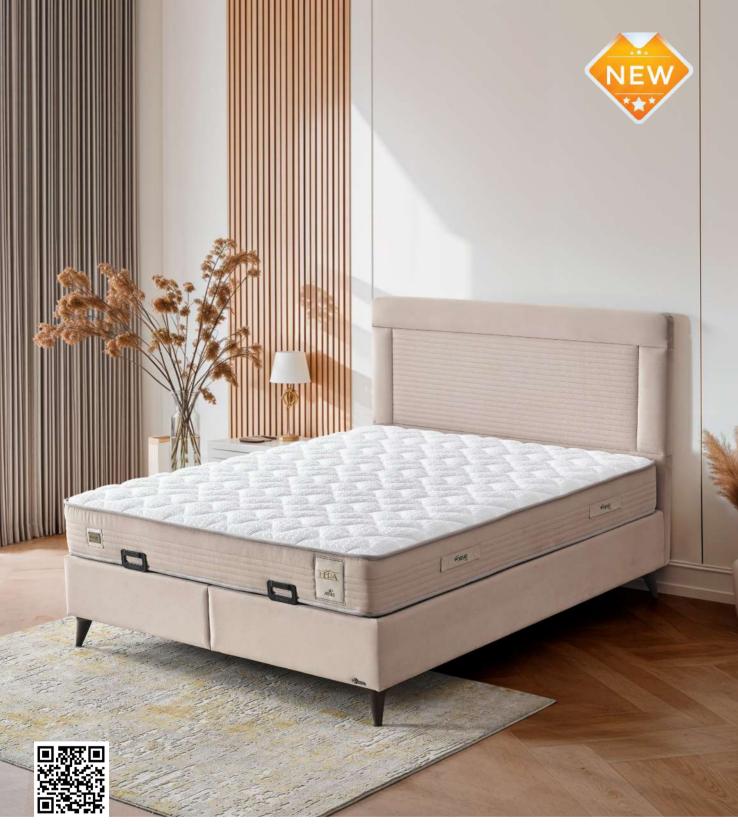

Here you can read the QR Code for the Hera Set on your mobile.

# **HER**斜

# **Bonel Spring Technology**

Designed with advanced technology, the Hera Mattress provides excellent support for your body thanks to its Bonel Spring Technology, aligning your spine correctly. Its breathable silicone fiber structure, combined with special air channels, creates a cool and fresh sleep environment. With its stylish knitted fabric and soft texture, the Hera Mattress combines aesthetics and comfort, ensuring a deep sleep experience without sweating, even on hot summer nights.

# **For Those Looking for** a Firm Mattress

This mattress is the perfect choice for those who prefer firmness. It provides proper support to the body, offering comfort and quality rest during sleep. The Hera mattress, an excellent option for those seeking a firm surface, maintains its durability even with long-term use.