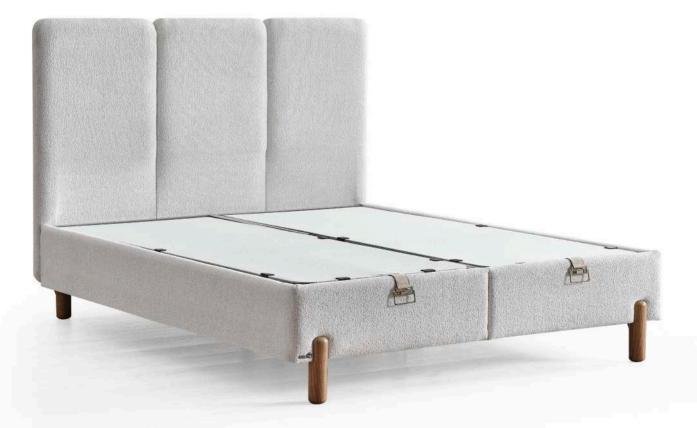

# BOXSPRING

### **Support and Comfort**

Boxspring beds offer excellent support and comfort, making them an ideal choice for a good night's sleep. The sturdy base enhances mattress durability, evenly distributes weight, and minimizes pressure points. Additionally, their height makes it easier to get in and out of bed, while the extra layer of cushioning absorbs shock, reducing wear on the mattress. This combination of support and longevity ensures both comfort and value for users