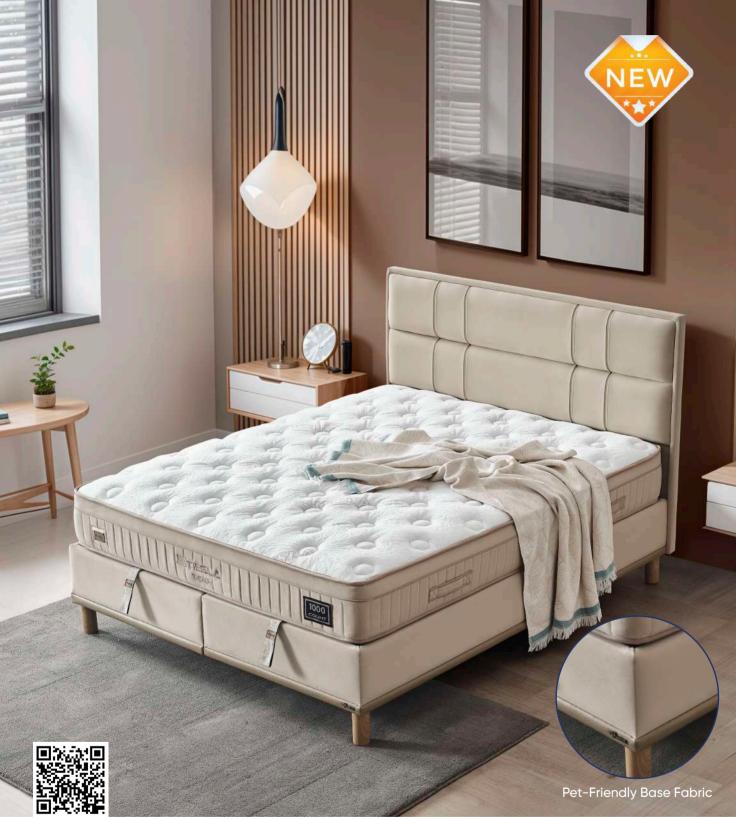

#### Feel refreshed every morning when you wake up with a **Bohemian mattress!**

The Bohemian mattress not only offers excellent support and comfort but also elevates your sleep experience with its special Pocket Spring System. This system follows the natural contours of your body, providing equal support to every point and delivering maximum comfort. The extra plush topper increases softness and comfort, while the mattress's hyaluronic fabric moisturizes your skin and enhances its elasticity. Designed for both durability and comfort, the Bohemian mattress ensures a restful and relaxing sleep experience every night.

Hyaluronic is an amino acid naturally found in our skin that provides hydration, firmness, and elasticity. This molecule can hold up to 1,000 times its weight in water, delivering deep moisture to the skin and promoting new tissue growth by supporting cell regeneration.

Hvaluronic Fabric

- 8 Siliconized Fiber Filling
- 6 Feather Foam
- 🕘 Feather Foam
- 6 Interfacing
- 🙆 Foam
- 🕖 Support Foam
- 8 Wadding Felt
- 🤨 Frame Edge Support
- 🔟 Pocket Spring

SOFT MEDIUM SOFT MEDIUM MEDIUM FIRM Pocket Knitted Hyaluronic Hyper Surface Spring Fabric Technology

#### Pocket Spring System Innovative Technology Exclusive to Armis

With its high level of support and durability, it offers long-lasting use. It perfectly follows the natural curves of your body, providing a comfortable sleep throughout the night. Additionally, it minimizes the interaction caused by your partner's movements, ensuring a peaceful sleep experience without disturbing them.

# Enjoy a Comfortable and Uninterrupted Night with 1000-Count.

The 1000-count pocket spring with high spring density adapts to the body's curves, providing a delicate and orthopedic sleep experience.

11