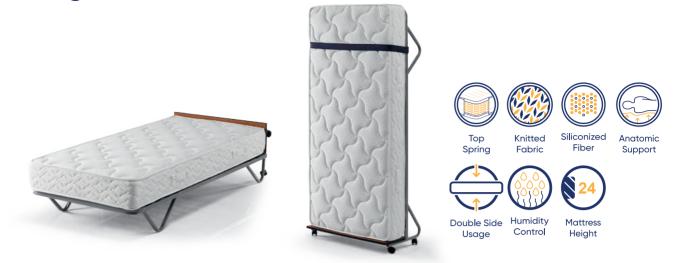

# Mattresses

# Let's Meet in Dreams with Armis Comfortable Sleep = Sweet Dreams

The right mattress greatly impacts sleep quality. Quality sleep is essential for your mental and physical health.

| Bohem Mattress                                                                                                                                                                                                              | Cool Touch Mattress                                                                                                                                                                                                                                                | Cool Touch Mattress<br>(White)                                                                                                                                                                                                                                          |
|-----------------------------------------------------------------------------------------------------------------------------------------------------------------------------------------------------------------------------|--------------------------------------------------------------------------------------------------------------------------------------------------------------------------------------------------------------------------------------------------------------------|-------------------------------------------------------------------------------------------------------------------------------------------------------------------------------------------------------------------------------------------------------------------------|
|                                                                                                                                                                                                                             |                                                                                                                                                                                                                                                                    |                                                                                                                                                                                                                                                                         |
| MATTRESS SUPPORT RATING                                                                                                                                                                                                     | MATTRESS SUPPORT RATING                                                                                                                                                                                                                                            | MATTRESS SUPPORT RATING                                                                                                                                                                                                                                                 |
| SOFT         MEDIUM SOFT         MEDIUM         MEDIUM         FIRM           Single         Double           120x200 cm         140x190 cm           150x200 cm         160x200 cm           180x200 cm         200x200 cm | Soft         MEDIUM SOFT         MEDIUM         MEDIUM         FIRM           Single         Double           90x190 cm         140x190 cm           100x200 cm         150x200 cm           120x200 cm         160x200 cm           180x200 cm         200x200 cm | Soft         MEDIUM SOFT         MEDIUM         MEDIUM         FIRM           Single         Double           90x190 cm         140x190 cm           100x200 cm         150x200 cm           120x200 cm         160x200 cm           180x200 cm         200x200 cm      |
| Linen Organic Mattress                                                                                                                                                                                                      | Tesla Theraphy Mattress                                                                                                                                                                                                                                            | Hera Mattress                                                                                                                                                                                                                                                           |
| MATTRESS SUPPORT RATING                                                                                                                                                                                                     | MATTRESS SUPPORT RATING                                                                                                                                                                                                                                            | MATTRESS SUPPORT RATING                                                                                                                                                                                                                                                 |
| SOFT         MEDIUM SOFT         MEDIUM         MEDIUM         FIRM           Single         Double           120x200 cm         140x190 cm           150x200 cm         160x200 cm           160x200 cm         200x200 cm | SOFT         MEDIUM SOFT         MEDIUM         MEDIUM         FIRM           Single         Double           90x190 cm         140x190 cm           100x200 cm         150x200 cm           120x200 cm         160x200 cm           180x200 cm         200x200 cm | SOFT         MEDIUM SOFT         MEDIUM         MEDIUM         FIRM           Single         Double           90x190 cm         140x190 cm           100x200 cm         150x200 cm           120x200 cm         160x200 cm                                              |
| 4 Seasons Mattress                                                                                                                                                                                                          | Swiss Queen Mattress                                                                                                                                                                                                                                               | Mercury Pocket Mattress                                                                                                                                                                                                                                                 |
| MATTRESS SUPPORT RATING                                                                                                                                                                                                     | MATTRESS SUPPORT RATING                                                                                                                                                                                                                                            | MATTRESS SUPPORT RATING                                                                                                                                                                                                                                                 |
| SOFT MEDIUM SOFT MEDIUM MEDIUM FIRM FIRM<br>Single<br>90x190 cm<br>100x200 cm<br>120x200 cm                                                                                                                                 | SOFT         MEDIUM SOFT         MEDIUM         MEDIUM FIRM         FIRM           Single         120x200 cm         140x190 cm         150x200 cm         160x200 cm           180x200 cm         180x200 cm         200x200 cm         180x200 cm                | SOFT         MEDIUM SOFT         MEDIUM         MEDIUM FIRM         FIRM           Single         Double           90x190 cm         140x190 cm           100x200 cm         150x200 cm           120x200 cm         160x200 cm           180x200 cm         200x200 cm |
| **                                                                                                                                                                                                                          |                                                                                                                                                                                                                                                                    | 45                                                                                                                                                                                                                                                                      |