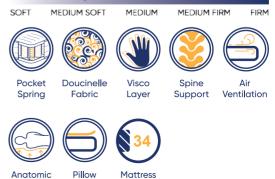

- 🕕 Knitted Fabric
- 3 Siliconized Fiber Filling
- 📀 Soft Foam
- Soft Foam
- Interfacing
- Soft Foam
- 🦻 Frame Edge Support
- Pocket Spring