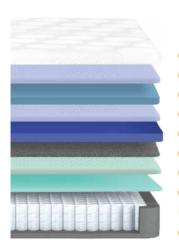

- Knitted Fabric
- 8 Siliconized Fiber Filling
- ۏ Feather Foam
- Osiliconized Fiber Filling
- ۏ Rolled Foam
- 💿 Interfacing
- 🤣 Latexit Foam
- 🟮 Support Foam
- 🤨 Frame Edge Support
- 💿 Pocket Spring