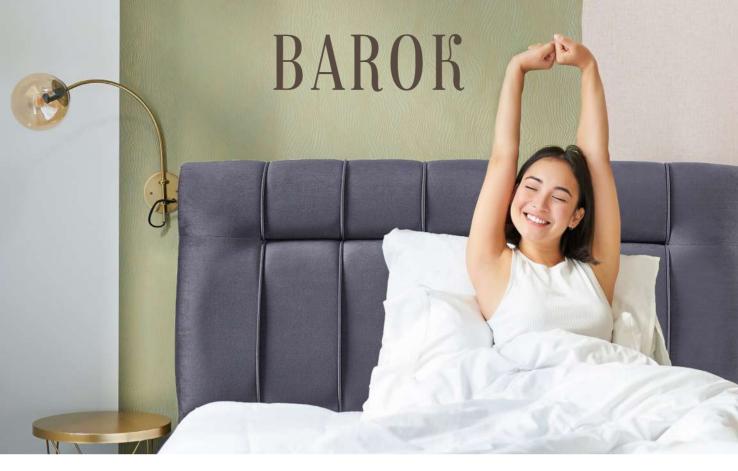

Here you can read the QR Code for the Barok Plus Set on your mobile.

**BAROK PLUS** 

Barok Base

Fabric Swatch Code: STR254811

Barok Headboard

#### **Elegance and Comfort Now in the Barok Mattress!**

With the Baroque bed set, elegance and comfort come together to transform your bedroom into a palace. This special bed stands out with its innovative features, offering you the perfect sleep experience. The Pocket Spring System used in the Baroque bed provides excellent support for your body. Each spring works independently, perfectly adapting to the natural shape of your body during sleep, ensuring you wake up feeling energized.