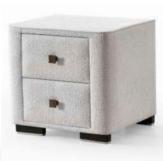

lity. Choose bedding made from the right materials to avoid issues like overheating or feeling too cold.

**Sound Control:** Use sound-absorbing panels to reduce noise for a peaceful sleep. Soundproof curtains can be particularly effective at blocking external noise. For noise inside the house, using carpets can help reduce sound.

Air Quality: Use air purifiers for cleaner air. These devices filter allergens, odors, and pollutants, improving the air quality in your home. You can choose between wall-mounted or floor-standing models.

**Organization:** Keep your bedroom tidy to improve your sleep quality. Sleeping in a cluttered room can be challenging, so use the space under your bed for storage and organize your belongings.



# Nightstands and Poufs



Cool Touch Nightstand: 52x48x67cm



Bohem Nightstand: 54x48x51cm







Nightstand: 52x52x62cm



# Clouds

Nightstand: 52x48x51cm

Pouf: 45x127x45 cm







Nightstand: 54x48x60cm

Pouf: 46x130x46 cm





Amber Nightstand: 52x40x65 cm





The Amber nightstand's wireless charging feature allows you to easily charge your phone. Its LED lighting adds both practicality and a stylish touch to your night.





FABRIC SWATCH CODE: H0226 Grey



# Kuasar

Designed for comfort in small spaces, the Kuasar transforms your living area into a bed with its practical, functional, and solution-oriented design, available in both single and double size alternatives.



85 x 157 x 83 cm

BED SIZE: 140 x 190 cm





85 x 83 x 90 cm

BED SIZE: 70 x 190 cm







# Kangaroo Set



**Practical Use** 

With its ergonomic design, it takes up lit