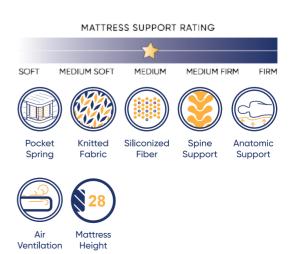

- 🌖 Knitted Fabric
- 8 Siliconized Fiber Filling
- 8 Rolled Foam
- O Rolled Foam
- 6 Interfacina
- 6 Support Foam
- 7 Frame Edge Support
- Pocket Spring

Max-Sleep Mattress 42

Optimum Base

Optimum Headboard

SOFT MEDIUM SOFT

\*\*\*\*ARMIS BEDDING

MEDIUM FIRM

FIRM

MEDIUM

Hermes Mattress

Premium Base

Royal Headboard

MATTRESS SUPPORT RATING

43