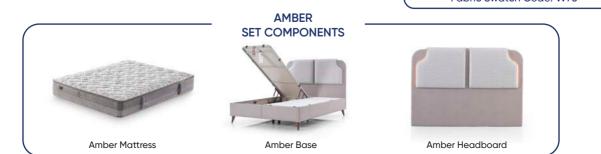

#### **Natural Elegance, Superior Comfort**

The Amber Mattress is inspired by one of nature's most precious stones, amber. This mattress is equipped with special technologies designed to help alleviate common issues such as headaches, stress, and sleep problems during sleep.

The fabric of the mattress is treated with jojoba oil, rich in vitamin E, and thanks to this special fabric technology, it creates an antioxidant effect. As a result, you experience a relaxed and calm atmosphere in the bed. With Meditation Fabric Technology, the mattress minimizes static electricity in the body, reducing stress during sleep and offering a more comfortable sleep experience.

#### **Zippered Pad**

Zippered pads can be easily attached and removed from the mattress. The zipper system allows the pad to be quickly removed and reattached, greatly simplifying cleaning and main-tenance tasks.

- 🕕 Amber Fabric
- 8 Siliconized Fiber Filling
- 8 Rolled Foam
- Interfacing
- 🌖 Soft Foam
- 📀 Frame Edge Support
- 🕖 Pocket Spring

SOFT MEDIUM SOFT MEDIUM FIRM MEDIUM FIRM Pocket Amber Siliconized Anatomic regad With Zipper Fabric Fiber Sprina Support Humidity Ai Mattress Control Ventilation Heiaht