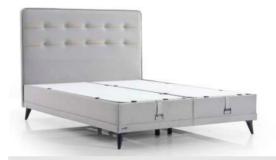

- 🌖 Knitted Fabric
- 8 Siliconized Fiber Filling
- 8 Rolled Foam
- O Rolled Foam
- 6 Interfacina
- 6 Support Foam
- 7 Frame Edge Support
- Pocket Spring

Max-Sleep Mattress 42

Optimum Base

Optimum Headboard