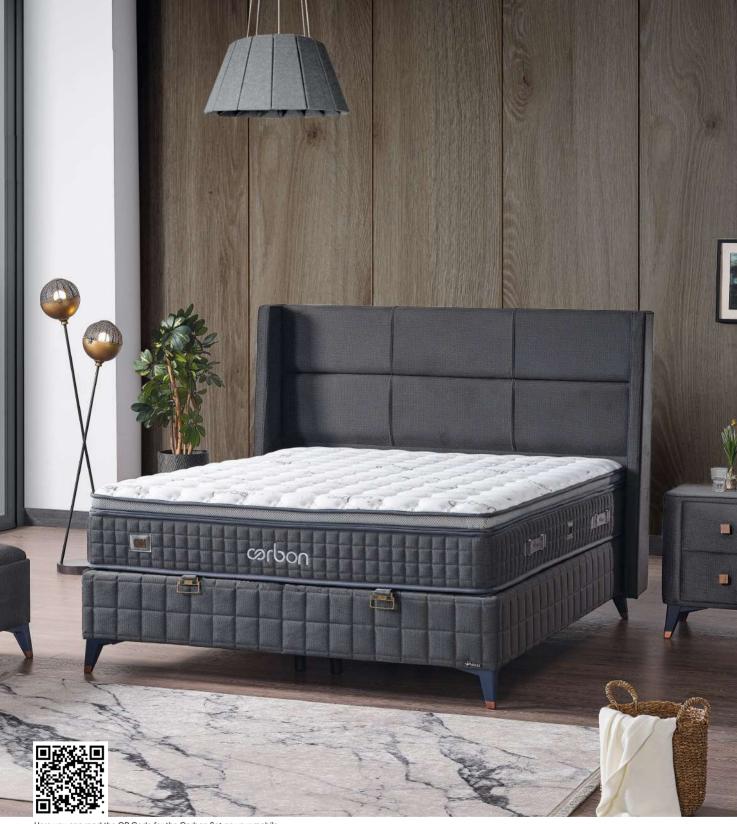

Height

Support

Top

23

Here you can read the QR Code for the Carbon Set on your mobile.

Carbon Base

Fabric Swatch Code: B0022

# <u>Corpou</u>

# Aesthetics and Comfort Combined

Inspired by the power of the carbon element, this mattress reflects durability and quality in every detail with its superior craftsmanship and elegant design. The perfect combination of luxury and comfort ensures that you feel special and relaxed every night. Additionally, thanks to the removable, washable pad that offers practical and hygienic use, a fresh and clean sleep experience is always within reach.