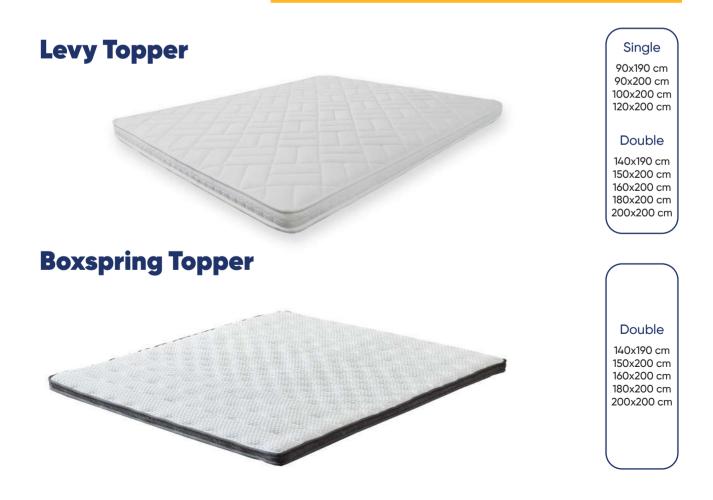

Practical Comfort**

When you want to provide comfort to your guests in a practical way, this will be your go-to choice. Thanks to its wheel system, it can be easily moved, occupies minimal space, and with its special mechanism, it will be a product you can use for many years.



# **Powehi Base**



The Powehi base, produced without a storage box, is a product you can use for many years without compromising the form of your mattress. You can pair the storage-free base with a headboard from our product portfolio and a mattress that suits your ergonomics. Its body is made of steel construction.

**Single Piece** 90x190 cm / 90x200 cm / 100x200 cm / 120x200 cm / 140x190 cm / 150x200 cm / 160x200 cm / 180x200 cm / 200x200 cm **Double Piece** 150x200 cm / 160x200 cm / 180x200 cm / 200x200 cm





# White Home Textiles

# With Our Pillow and Duvet Models,

# Experience Unmatched Comfort and Healthy Sleep

Armis pillows and duvets add aesthetic elegance to your bedroom while offering an unmatched sleep experience.

# The Secret to Waking Up Feeling Refreshed in Bed!



Side Sleeping High Pillow



Back Sleeping Medium Pillow



Sleeping on Your Stomach Low Pillow

The correct sleep position is one of the most important factors in starting your day with energy. If you experience pain in your lower back, neck, or shoulders when you wake up, it may be due to incorrect sleeping posture. So, what is the ideal sleeping position?

#### **Sleep Positions**

#### **1. Sleeping on Your Back**

When considering the spine as a whole, it is important for the lower back and neck to remain in a