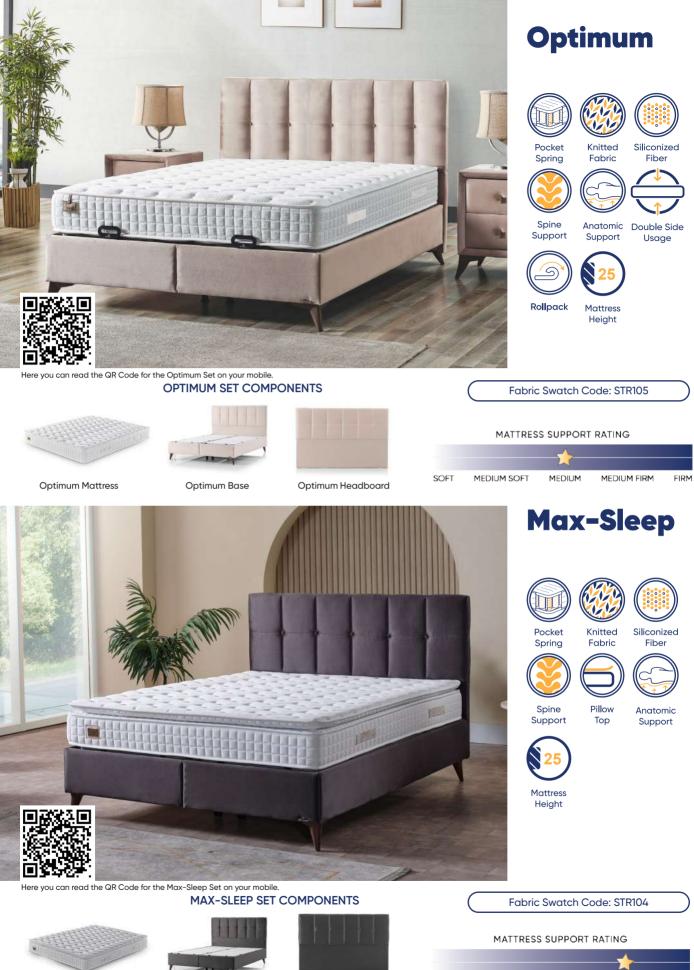

- 🌖 Knitted Fabric
- 8 Siliconized Fiber Filling
- 8 Rolled Foam
- O Rolled Foam
- 6 Interfacina
- 6 Support Foam
- 7 Frame Edge Support
- Pocket Spring

Max-Sleep Mattress 42

Optimum Base

Optimum Headboard

SOFT MEDIUM SOFT

\*\*\*\*ARMIS BEDDING

MEDIUM FIRM

FIRM

MEDIUM

Hermes Mattress

Premium Base

Royal Headboard

MATTRESS SUPPORT RATING

43