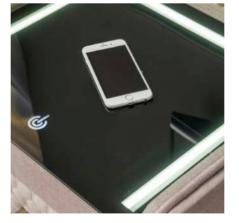

Hvaluronic Fabric

- 8 Siliconized Fiber Filling
- 6 Feather Foam
- 🕘 Feather Foam
- 6 Interfacing
- 🙆 Foam
- 🕖 Support Foam
- 8 Wadding Felt
- 🤨 Frame Edge Support
- 🔟 Pocket Spring

SOFT MEDIUM SOFT MEDIUM MEDIUM FIRM Pocket Knitted Hyaluronic Hyper Surface Spring Fabric Technology