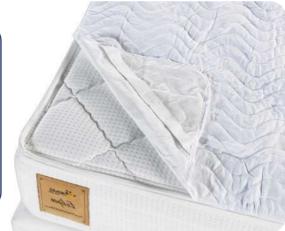

#### Feel refreshed every morning when you wake up with a **Bohemian mattress!**

The Bohemian mattress not only offers excellent support and comfort but also elevates your sleep experience with its special Pocket Spring System. This system follows the natural contours of your body, providing equal support to every point and delivering maximum comfort. The extra plush topper increases softness and comfort, while the mattress's hyaluronic fabric moisturizes your skin and enhances its elasticity. Designed for both durability and comfort, the Bohemian mattress ensures a restful and relaxing sleep experience every night.