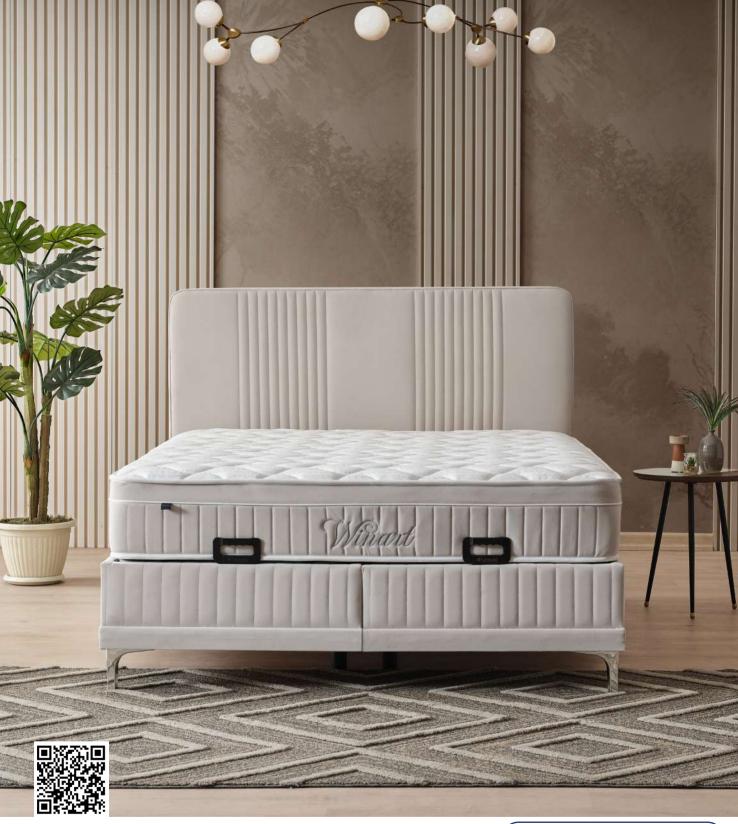

#### Here you can read the QR Code for the Winart Set on your mobile.

Fabric Swatch Code: S0001 Fabric Swatch Code: S0015

# **Anatomical Support**

The mattress provides proper support by preserving the natural curves of the spine. This can help prevent lower back and back pain while ensuring proper spinal alignment during sleep.

#### **Peaceful Sleep Experience**

Armis Winart creates the perfect space for you to escape the chaos of modern life and find tranquility. The advanced Pocket Spring System used in the mattress provides ideal support for every pressure point of your body, ensuring a high-quality sleep experience. Its soft, breathable fabrics balance your body temperature throughout the night, offering a fresh sleep atmosphere. The design of Armis Winart stands out not only for its functionality but also for its striking aesthetics. Minimalist lines and elegant color tones perfectly complement the overall aesthetic balance of your room.