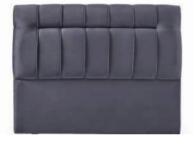

#### The Secret to Waking Up Energetic: Armis

In the sky, there are thousands of stars that shine in the darkness of the night, in the vastness of infinity. Inspired by this infinity, Armis Infinity has been designed with special bed technologies to reflect the feeling of relaxation you experience while gazing at the endless sky. The Armis Infinity Bed Set features a unique design equipped with Pocket Spring Technology, offering maximum comfort and support. The inner structure of the mattress enhances air circulation, maintaining the ideal body temperature and ensuring uninterrupted sleep. The mattress, named after the stars in the infinite sky, brings the peaceful atmosphere of that sky to you every night. With its skin-friendly texture and special structure that perfectly adapts to your body shape, Armis Infinity offers a restful sleep experience. The Armis Infinity Mattress features a headboard design that represents infinity and a special woven fabric, standing out with its easy-to-clean base. Thanks to these features, the use of the mattress becomes easier while aiming to provide you with endless comfort and relaxation. If you're looking for top-tier comfort and relaxation in your bed, Armis Infinity will be the perfect choice for you.