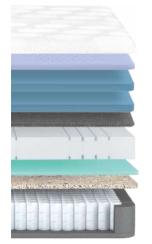

Hvaluronic Fabric

- 8 Siliconized Fiber Filling
- 6 Feather Foam
- 🕘 Feather Foam
- 6 Interfacing
- 🙆 Foam
- 🕖 Support Foam
- 8 Wadding Felt
- 🤨 Frame Edge Support
- 🔟 Pocket Spring

SOFT MEDIUM SOFT MEDIUM MEDIUM FIRM Pocket Knitted Hyaluronic Hyper Surface Spring Fabric Technology