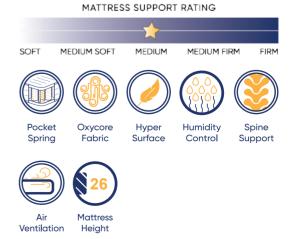

# Take a Deep Breath,

Enjoy the Deep Sleep and Abundant Oxygen.

## **Oxycore Fabric**

It ensures the release of the oxygen needed during sleep into the environment through body movements. Sufficient oxygen intake during sleep helps prevent chronic fatigue and supports maintaining a healthy sleep pattern. Oxycore technology not only supports the immune and nervous systems but also aids in cleansing toxins from the bloodstream.

#### The Secret to Waking Up Energetic: Armis Flexfit

For those who feel connected to nature, lead an active lifestyle, and have limited time for quality sleep, Flexfit is meticulously designed to offer maximum sleep quality. Ideal for those who want to wake up as refreshed and energetic as an Olympic champion, it features Pocket Spring Technology that allows air circulation between the springs, helping to keep the mattress cool. It provides proper support to the body, ensuring the natural alignment of the spine and alleviating back pain. By delivering excellent sleep quality, Flexfit helps users wake up feeling more refreshed and energized in the morning.

- 0 Oxycore Fabric
- 8 Siliconized Fiber Filling
- 🜖 Comfot Foam
- Interfacing
- 👂 Foam
- Wadding Felt
- 🤣 Frame Edge Support
- 8 Pocket Spring

Here you can read the QR Code for the Infinity Set on your mobile.