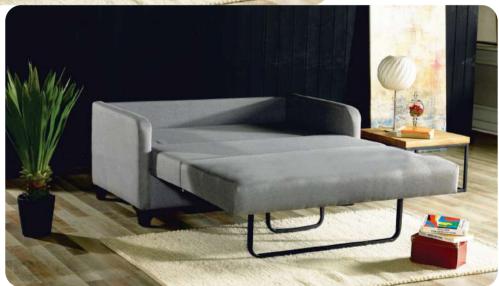

# BOXSPRING

### **Support and Comfort**

Boxspring beds offer excellent support and comfort, making them an ideal choice for a good night's sleep. The sturdy base enhances mattress durability, evenly distributes weight, and minimizes pressure points. Additionally, their height makes it easier to get in and out of bed, while the extra layer of cushioning absorbs shock, reducing wear on the mattress. This combination of support and longevity ensures both comfort and value for users