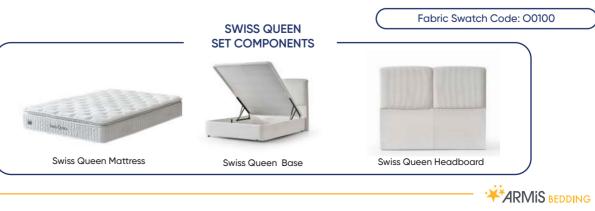

# Swiss Queen

**Pillow Top** 

# Comfort of Luxury

Indulge in royal comfort with the Swiss Queen mattress, where luxury meets unrivaled support. Designed with premium pocket springs, a breathable knitted fabric, and latexit foam, it offers the perfect blend of elegance and durability. Sink into its plush, padded surface and awaken each day feeling like royalty, refreshed and ready to reign.