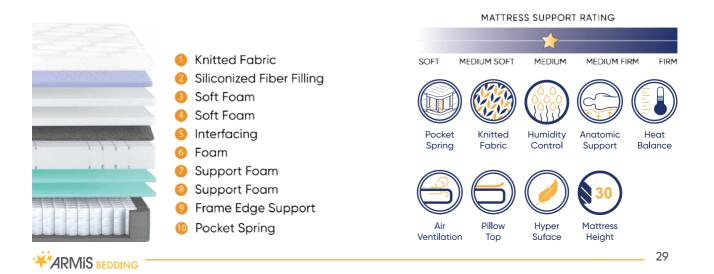

Hvaluronic Fabric

- 8 Siliconized Fiber Filling
- 6 Feather Foam
- 🕘 Feather Foam
- 6 Interfacing
- 🙆 Foam
- 🕖 Support Foam
- 8 Wadding Felt
- 🤨 Frame Edge Support
- 🔟 Pocket Spring

SOFT MEDIUM SOFT MEDIUM MEDIUM FIRM Pocket Knitted Hyaluronic Hyper Surface Spring Fabric Technology

MATTRESS SUPPORT RATING

Support

Pillow Top

Siliconized Fiber

FIRM

5

Here you can read the QR Code for the Cool Touch Set on your mobile.

**Cool Touch Mattress** 