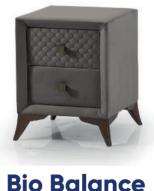

Here you can read the QR Code for the Bio Balance Set on your mobile.

#### **Temperature Balance**

It not only provides comfort but also has the ability to regulate temperature and absorb moisture. These features help keep the mattress cooler and drier, contributing to a more comfortable and hygienic sleep environment.

#### The Subtlety of Balance in Sleep

The Armis Bio Balance mattress, with its pocket spring technology, supports every point of your body, providing excellent comfort during sleep. Its special fabric, which converts body heat into infrared heat, offers thermal comfort, minimizing issues such as sweating caused by temperature fluctuations throughout the night, sleep disturbances due to tossing and turning, and muscle pain. It helps balance your body temperature, ensuring that you feel more rested and refreshed every morning.