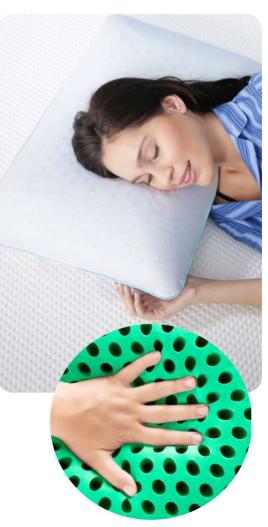

# **Moisturize Your Skin, Enjoy the Essence of Youth!**

All functions that allow our skin to take shape and maintain its protection require moisture.

Maintaining the necessary moisture level for our skin is crucial.

#### Feel refreshed every morning when you wake up with a **Bohemian mattress!**

The Bohemian mattress not only offers excellent support and comfort but also elevates your sleep experience with its special Pocket Spring System. This system follows the natural contours of your body, providing equal support to every point and delivering maximum comfort. The extra plush topper increases softness and comfort, while the mattress's hyaluronic fabric moisturizes your skin and enhances its elasticity. Designed for both durability and comfort, the Bohemian mattress ensures a restful and relaxing sleep experience every night.

Hyaluronic is an amino acid naturally found in our skin that provides hydration, firmness, and elasticity. This molecule can hold up to 1,000 times its weight in water, delivering deep moisture to the skin and promoting new tissue growth by supporting cell regeneration.