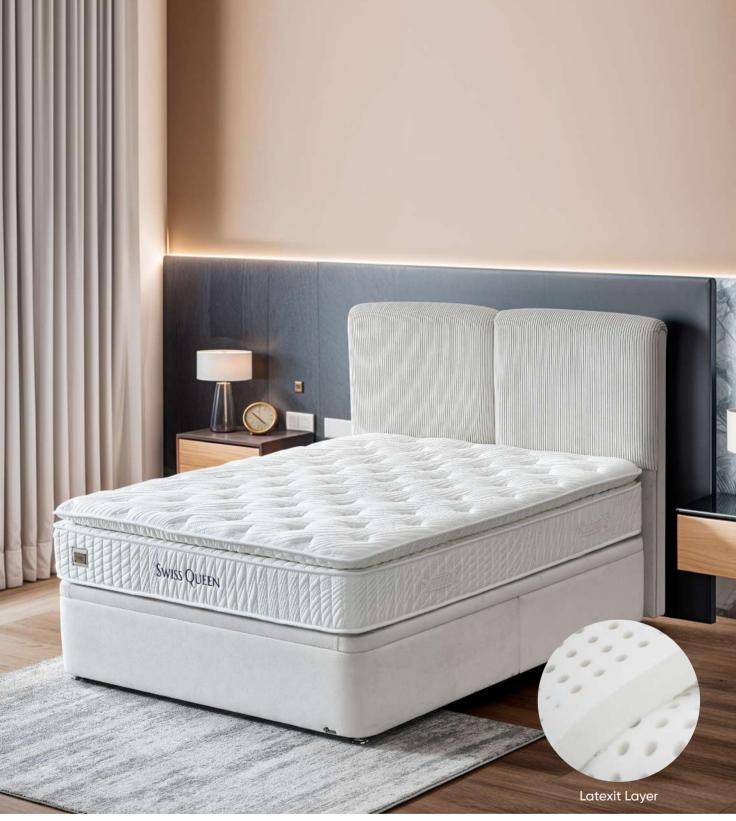

# Swiss Queen

**Pillow Top** 

# Comfort of Luxury

Indulge in royal comfort with the Swiss Queen mattress, where luxury meets unrivaled support. Designed with premium pocket springs, a breathable knitted fabric, and latexit foam, it offers the perfect blend of elegance and durability. Sink into its plush, padded surface and awaken each day feeling like royalty, refreshed and ready to reign.

- Knitted Fabric
- 8 Siliconized Fiber Filling
- ۏ Feather Foam
- Osiliconized Fiber Filling
- ۏ Rolled Foam
- 💿 Interfacing
- 🤣 Latexit Foam
- 🟮 Support Foam
- 🤨 Frame Edge Support
- 💿 Pocket Spring