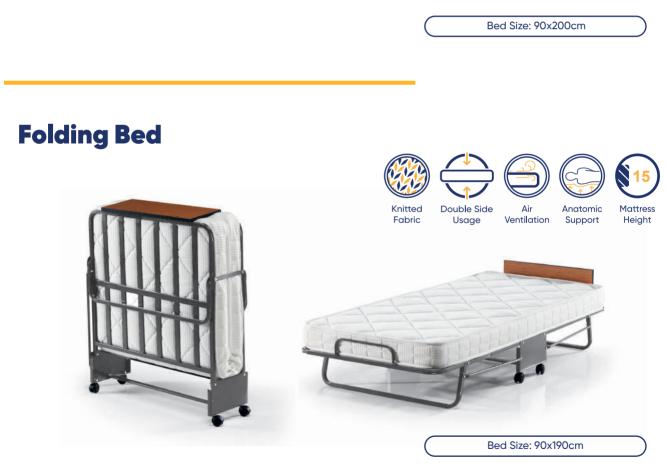

# Mattresses

# Let's Meet in Dreams with Armis Comfortable Sleep = Sweet Dreams

The right mattress greatly impacts sleep quality. Quality sleep is essential for your mental and physical health.

| Bohem Mattress                                                                                                                                                                                                              | Cool Touch Mattress                                                                                                                                                                                                                                                | Cool Touch Mattress<br>(White)                                                                                                                                                                                                                                          |
|-----------------------------------------------------------------------------------------------------------------------------------------------------------------------------------------------------------------------------|--------------------------------------------------------------------------------------------------------------------------------------------------------------------------------------------------------------------------------------------------------------------|-------------------------------------------------------------------------------------------------------------------------------------------------------------------------------------------------------------------------------------------------------------------------|
|                                                                                                                                                                                                                             |                                                                                                                                                                                                                                                                    |                                                                                                                                                                                                                                                                         |
| MATTRESS SUPPORT RATING                                                                                                                                                                                                     | MATTRESS SUPPORT RATING                                                                                                                                                                                                                                            | MATTRESS SUPPORT RATING                                                                                                                                                                                                                                                 |
| SOFT         MEDIUM SOFT         MEDIUM         MEDIUM         FIRM           Single         Double           120x200 cm         140x190 cm           150x200 cm         160x200 cm           180x200 cm         200x200 cm | Soft         MEDIUM SOFT         MEDIUM         MEDIUM         FIRM           Single         Double           90x190 cm         140x190 cm           100x200 cm         150x200 cm           120x200 cm         160x200 cm           180x200 cm         200x200 cm | Soft         MEDIUM SOFT         MEDIUM         MEDIUM         FIRM           Single         Double           90x190 cm         140x190 cm           100x200 cm         150x200 cm           120x200 cm         160x200 cm           180x200 cm         200x200 cm      |
| Linen Organic Mattress                                                                                                                                                                                                      | Tesla Theraphy Mattress                                                                                                                                                                                                                                            | Hera Mattress                                                                                                                                                                                                                                                           |
| MATTRESS SUPPORT RATING                                                                                                                                                                                                     | MATTRESS SUPPORT RATING                                                                                                                                                                                                                                            | MATTRESS SUPPORT RATING                                                                                                                                                                                                                                                 |
| SOFT         MEDIUM SOFT         MEDIUM         MEDIUM         FIRM           Single         Double           120x200 cm         140x190 cm           150x200 cm         160x200 cm           160x200 cm         200x200 cm | SOFT         MEDIUM SOFT         MEDIUM         MEDIUM         FIRM           Single         Double           90x190 cm         140x190 cm           100x200 cm         150x200 cm           120x200 cm         160x200 cm           180x200 cm         200x200 cm | SOFT         MEDIUM SOFT         MEDIUM         MEDIUM         FIRM           Single         Double           90x190 cm         140x190 cm           100x200 cm         150x200 cm           120x200 cm         160x200 cm                                              |
| 4 Seasons Mattress                                                                                                                                                                                                          | Swiss Queen Mattress                                                                                                                                                                                                                                               | Mercury Pocket Mattress                                                                                                                                                                                                                                                 |
| MATTRESS SUPPORT RATING                                                                                                                                                                                                     | MATTRESS SUPPORT RATING                                                                                                                                                                                                                                            | MATTRESS SUPPORT RATING                                                                                                                                                                                                                                                 |
| SOFT MEDIUM SOFT MEDIUM MEDIUM FIRM FIRM<br>Single<br>90x190 cm<br>100x200 cm<br>120x200 cm                                                                                                                                 | SOFT         MEDIUM SOFT         MEDIUM         MEDIUM FIRM         FIRM           Single         120x200 cm         140x190 cm         150x200 cm         160x200 cm           180x200 cm         180x200 cm         200x200 cm         180x200 cm                | SOFT         MEDIUM SOFT         MEDIUM         MEDIUM FIRM         FIRM           Single         Double           90x190 cm         140x190 cm           100x200 cm         150x200 cm           120x200 cm         160x200 cm           180x200 cm         200x200 cm |
| **                                                                                                                                                                                                                          |                                                                                                                                                                                                                                                                    | 45                                                                                                                                                                                                                                                                      |