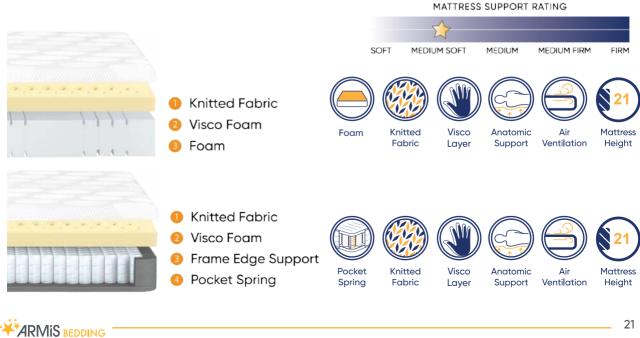

- 😑 Doucinelle Fabric
- 📀 Siliconized Fiber Filling
- 🟮 Rolled Foam
- Siliconized Fiber Filling
- 📀 Rolled Foam
- Visco Support Foam
- 📀 Foam
- 📀 Support Foam
- 🤨 Wadding Felt
- 🐠 Frame Edge Support
- Pocket Spring

Height

Support

Top

23

Here you can read the QR Code for the Carbon Set on your mobile.

Carbon Base

Fabric Swatch Code: B0022