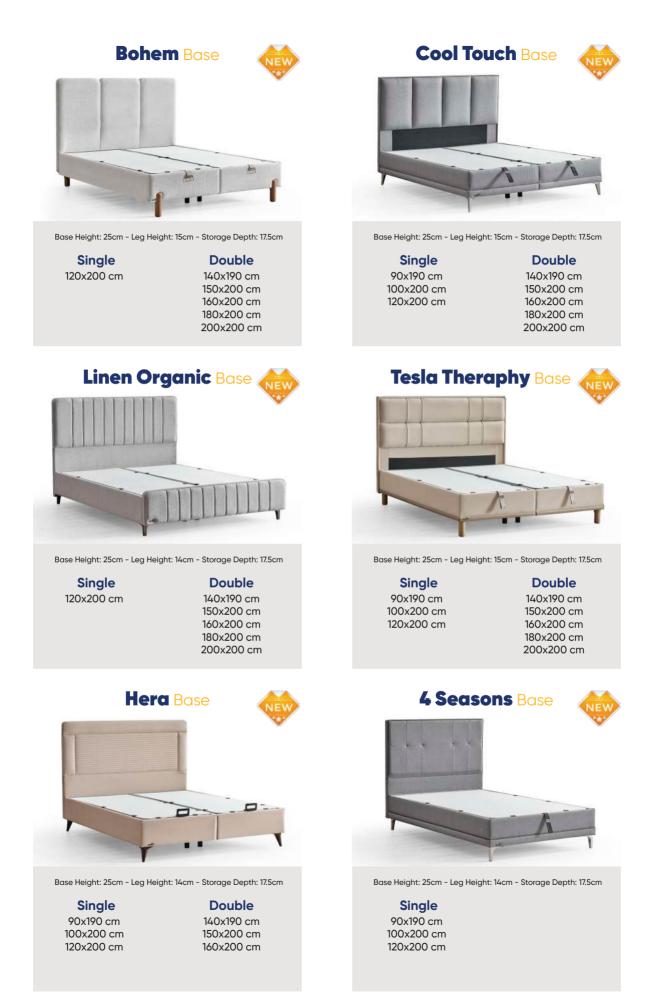

# INDEX

| SETS            |   |    | MATTRESS       |         |    | BASE    |         |      | HEADBOA       |   |    |
|-----------------|---|----|----------------|---------|----|---------|---------|------|---------------|---|----|
| BOHEM           | * | 4  | ВОНЕМ          | *       | 45 | > вонем | 1       | * 50 | BOHEM         | * | 55 |
| COOL TOUCH      | * | 6  | COOL TOUCH     | *       | 45 | COOL    | TOUCH   | * 50 | COOL TOUCH    | * | 55 |
| LINEN ORGANIC   | * | 8  | LINEN ORGANIC  | *       | 45 | LINEN ( | ORGANIC | * 50 | LINEN ORGANIC | * | 55 |
| TESLA THERAPY   | * | 10 | TESLA THERAPY  | *       | 45 | TESLA   | THERAPY | * 50 | TESLA THERAPY | * | 55 |
| HERA            | * | 12 | HERA           | *       | 45 | HERA    |         | * 50 | HERA          | * | 55 |
| FOUR SEASONS    | * | 14 | FOUR SEASONS   | *       | 45 | FOUR S  | SEASONS | * 50 | FOUR SEASONS  | * | 55 |
| SWISS QUEEN     | * | 16 | SWISS QUEEN    | *       | 45 | EVA SP  | RING    | * 51 | SWISS QUEEN   | * | 55 |
| BOXSPRING       | * | 18 | MERCURY POCKET | Г \star | 45 | SWISS   | QUEEN   | * 51 | SOUL          | * | 55 |
| MERCURY         | × | 20 | MERCURY FOAM   | *       | 46 | CLOUD   | S       | 51   | CHARM         | * | 55 |
| CLOUDS          |   | 22 | CLOUDS         |         | 46 | CARBC   | DN      | 51   | CLOUDS        |   | 50 |
| CARBON          |   | 24 | CARBON         |         | 46 | AMBER   |         | 51   | AMBER         |   | 50 |
| AMBER           |   | 26 | AMBER          |         | 46 | BIO BA  | LANCE   | 51   | CARBON        |   | 50 |
| BIO BALANCE     |   | 28 | BIO BALANCE    |         | 46 | BAROK   |         | 52   | BIO BALANCE   |   | 50 |
| BAROK PLUS      |   | 30 | BAROK PLUS     |         | 46 | ALEGR   | A       | 52   | BAROK         |   | 56 |
| ALEGRA          |   | 32 | HERMES         |         | 46 | STONE   |         | 52   | ALIZA         |   | 56 |
| THERMO REGULATE |   | 34 | ALEGRA         |         | 47 | FLEXFI  | r       | 52   | STARLIGHT     |   | 56 |
| FLEXFIT         |   | 36 | THERMO REGULAT | E       | 47 | INFINIT | Y       | 52   | ROYAL         |   | 56 |
| INFINITY        |   | 38 | FLEXFIT        |         | 47 | WINAR   | т       | 52   | FLEXFIT       |   | 56 |
| WINART          |   | 40 | INFINITY       |         | 47 | PREMIL  | JM      | 53   | INFINITY      |   | 57 |
| OPTIMUM         |   | 42 | WINART         |         | 47 | OPTIMU  | JM      | 53   | WINART        |   | 57 |
| MAX-SLEEP       |   | 42 | MAX-SLEEP      |         | 47 |         |         |      | OPTIMUM       |   | 57 |
| RAVIOLI         |   | 43 | OPTIMUM        |         | 47 |         |         |      | RAVIOLI       |   | 57 |
| ROYAL XS/XL     |   | 43 |                |         |    |         |         |      |               |   |    |
|                 |   |    |                |         |    |         |         |      |               |   |    |