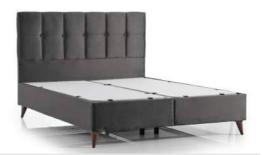

# BOXSPRING

### **Support and Comfort**

Boxspring beds offer excellent support and comfort, making them an ideal choice for a good night's sleep. The sturdy base enhances mattress durability, evenly distributes weight, and minimizes pressure points. Additionally, their height makes it easier to get in and out of bed, while the extra layer of cushioning absorbs shock, reducing wear on the mattress. This combination of support and longevity ensures both comfort and value for users