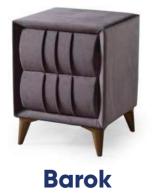

Here you can read the QR Code for the Barok Plus Set on your mobile.

**BAROK PLUS** 

Barok Base

Fabric Swatch Code: STR254811

Barok Headboard

#### **Elegance and Comfort Now in the Barok Mattress!**

With the Baroque bed set, elegance and comfort come together to transform your bedroom into a palace. This special bed stands out with its innovative features, offering you the perfect sleep experience. The Pocket Spring System used in the Baroque bed provides excellent support for your body. Each spring works independently, perfectly adapting to the natural shape of your body during sleep, ensuring you wake up feeling energized.

#### **Doucinelle Fabric**

#### Armis-Specific Fabric Technology

Doucinelle® fabric has a silky and velvety touch, offering a soft and gentle feel. Its quick-drying feature supports moisture management, while its thermo-static property helps maintain body temperature during sleep.