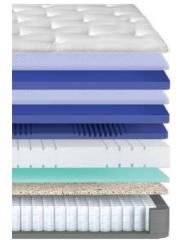

Height

Support

Top

23

Here you can read the QR Code for the Carbon Set on your mobile.

Carbon Base

Fabric Swatch Code: B0022

# <u>Corpou</u>

# Aesthetics and Comfort Combined

Inspired by the power of the carbon element, this mattress reflects durability and quality in every detail with its superior craftsmanship and elegant design. The perfect combination of luxury and comfort ensures that you feel special and relaxed every night. Additionally, thanks to the removable, washable pad that offers practical and hygienic use, a fresh and clean sleep experience is always within reach.

#### **Zippered Pad**

A zippered pad is a removable layer that adds extra comfort and protection to your mattress. Thanks to the zipper, the pad can be easily removed and washed, making cleaning and maintenance quite practical.

- 🕕 Knitted Fabric
- 3 Siliconized Fiber Filling
- 📀 Soft Foam
- Soft Foam
- Interfacing
- Soft Foam
- 🦻 Frame Edge Support
- Pocket Spring