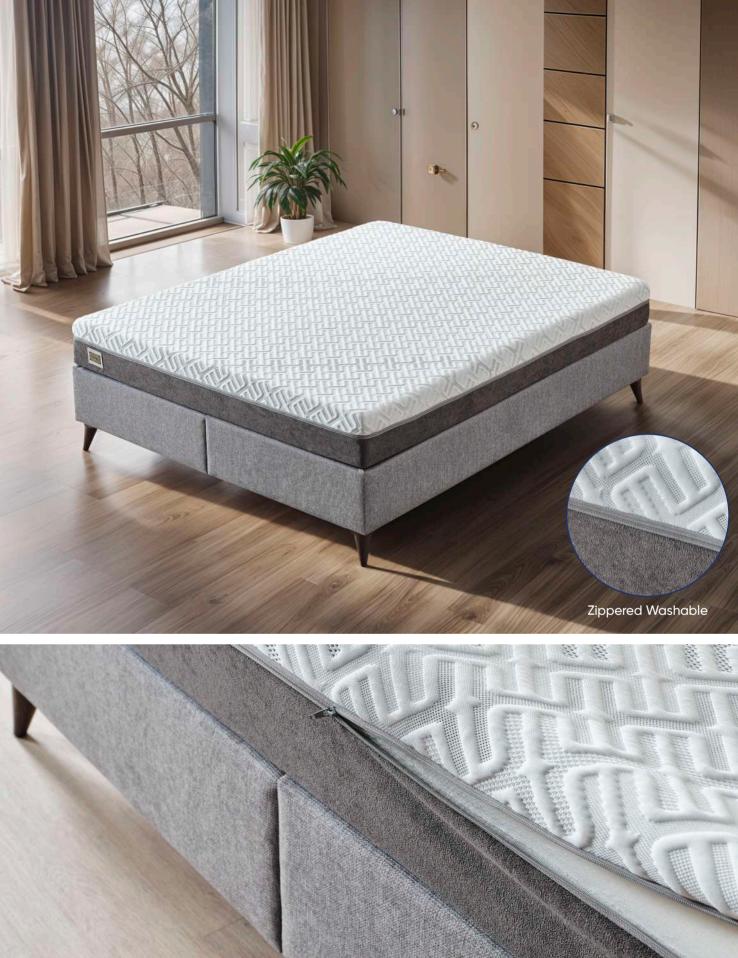

# Cool 🗱 Touch

### Enjoy a Cool and Uninterrupted Night!

The Cool Touch mattress fabric will provide your sleep with a "cool touch."

## Embrace the Warmth, Rest Comfortably!

It regulates temperature during sleep and absorbs sweat, trapping it within the fibers for a feeling of comfort.