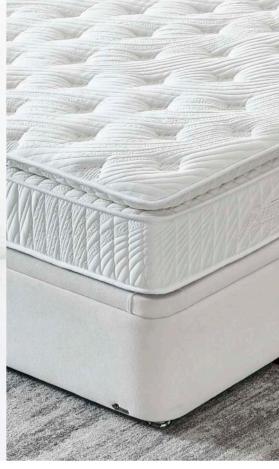

# Swiss Queen

**Pillow Top** 

# Comfort of Luxury

Indulge in royal comfort with the Swiss Queen mattress, where luxury meets unrivaled support. Designed with premium pocket springs, a breathable knitted fabric, and latexit foam, it offers the perfect blend of elegance and durability. Sink into its plush, padded surface and awaken each day feeling like royalty, refreshed and ready to reign.