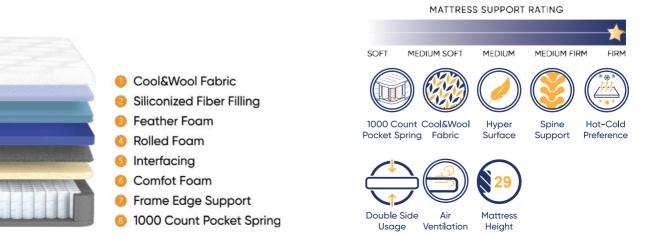

Hvaluronic Fabric

- 8 Siliconized Fiber Filling
- 6 Feather Foam
- 🕘 Feather Foam
- 6 Interfacing
- 🙆 Foam
- 🕖 Support Foam
- 8 Wadding Felt
- 🤨 Frame Edge Support
- 🔟 Pocket Spring

SOFT MEDIUM SOFT MEDIUM MEDIUM FIRM Pocket Knitted Hyaluronic Hyper Surface Spring Fabric Technology

MATTRESS SUPPORT RATING

Support

Pillow Top

Siliconized Fiber

FIRM

5

Here you can read the QR Code for the Cool Touch Set on your mobile.

**Cool Touch Mattress** 