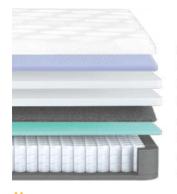

- 🕕 Knitted Fabric
- Siliconized Fiber Filling
- 📀 Soft Foam
- 🕘 Soft Foam
- Interfacing
- Support Foam
- Prame Edge Support
- Pocket Spring