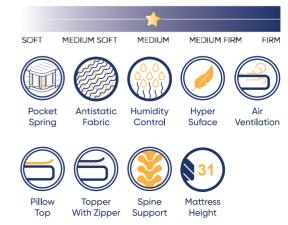

- 🕕 Amber Fabric
- 8 Siliconized Fiber Filling
- 8 Rolled Foam
- Interfacing
- 🌖 Soft Foam
- 📀 Frame Edge Support
- 🕖 Pocket Spring

SOFT MEDIUM SOFT MEDIUM FIRM MEDIUM FIRM Pocket Amber Siliconized Anatomic regad With Zipper Fabric Fiber Sprina Support Humidity Ai Mattress Control Ventilation Heiaht