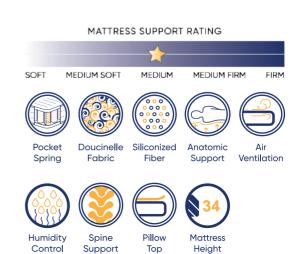

MATTRESS SUPPORT RATING

Support

Pillow Top

Siliconized Fiber

FIRM

5

Here you can read the QR Code for the Cool Touch Set on your mobile.

**Cool Touch Mattress** 