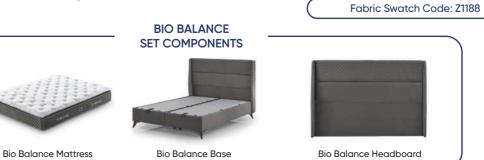

Here you can read the QR Code for the Bio Balance Set on your mobile.

#### **Temperature Balance**

It not only provides comfort but also has the ability to regulate temperature and absorb moisture. These features help keep the mattress cooler and drier, contributing to a more comfortable and hygienic sleep environment.

#### The Subtlety of Balance in Sleep

The Armis Bio Balance mattress, with its pocket spring technology, supports every point of your body, providing excellent comfort during sleep. Its special fabric, which converts body heat into infrared heat, offers thermal comfort, minimizing issues such as sweating caused by temperature fluctuations throughout the night, sleep disturbances due to tossing and turning, and muscle pain. It helps balance your body temperature, ensuring that you feel more rested and refreshed every morning.