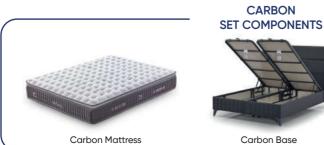

Height

Support

Top

23

Here you can read the QR Code for the Carbon Set on your mobile.

Carbon Base

Fabric Swatch Code: B0022

# <u>Corpou</u>

# Aesthetics and Comfort Combined

Inspired by the power of the carbon element, this mattress reflects durability and quality in every detail with its superior craftsmanship and elegant design. The perfect combination of luxury and comfort ensures that you feel special and relaxed every night. Additionally, thanks to the removable, washable pad that offers practical and hygienic use, a fresh and clean sleep experience is always within reach.