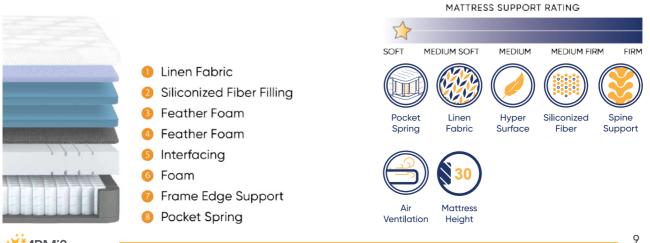

#### **Anatomical Support and Even Distribution**

The Pocket Spring Technology provides equal weight distribution across the mattress, perfectly following the natural curve of your body. This feature offers the anatomical support your body needs during sleep, ensuring a comfortable and restorative rest.

#### **Durability and Longevity**

Linen Organic maintains its comfort over time with its durable structure and flexibility. The mattress ensures you wake up feeling refreshed every morning, and thanks to its long-lasting build, it provides years of comfortable sleep.