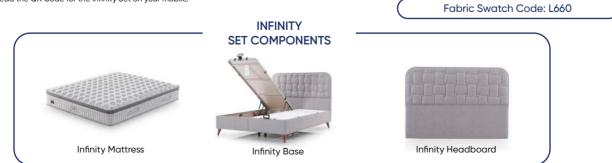

- 0 Oxycore Fabric
- 8 Siliconized Fiber Filling
- 🜖 Comfot Foam
- Interfacing
- 👂 Foam
- Wadding Felt
- 🤣 Frame Edge Support
- 8 Pocket Spring

Here you can read the QR Code for the Infinity Set on your mobile.

# **Pocket Spring Technology**

With its special structure, which can better detect body movements compared to ordinary springs, it applies optimal pressure to body pressure points. It instantly adapts to natural sleep movements, providing active support and comfort to the body throughout the night. Designed by Armis' expert team, this spring system offers a comfortable sleep experience thanks to its technological structure.

#### The Secret to Waking Up Energetic: Armis

In the sky, there are thousands of stars that shine in the darkness of the night, in the vastness of infinity. Inspired by this infinity, Armis Infinity has been designed with special bed technologies to reflect the feeling of relaxation you experience while gazing at the endless sky. The Armis Infinity Bed Set features a unique design equipped with Pocket Spring Technology, offering maximum comfort and support. The inner structure of the mattress enhances air circulation, maintaining the ideal body temperature and ensuring uninterrupted sleep. The mattress, named after the stars in the infinite sky, brings the peaceful atmosphere of that sky to you every night. With its skin-friendly texture and special structure that perfectly adapts to your body shape, Armis Infinity offers a restful sleep experience. The Armis Infinity Mattress features a headboard design that represents infinity and a special woven fabric, standing out with its easy-to-clean base. Thanks to these features, the use of the mattress becomes easier while aiming to provide you with endless comfort and relaxation. If you're looking for top-tier comfort and relaxation in your bed, Armis Infinity will be the perfect choice for you.