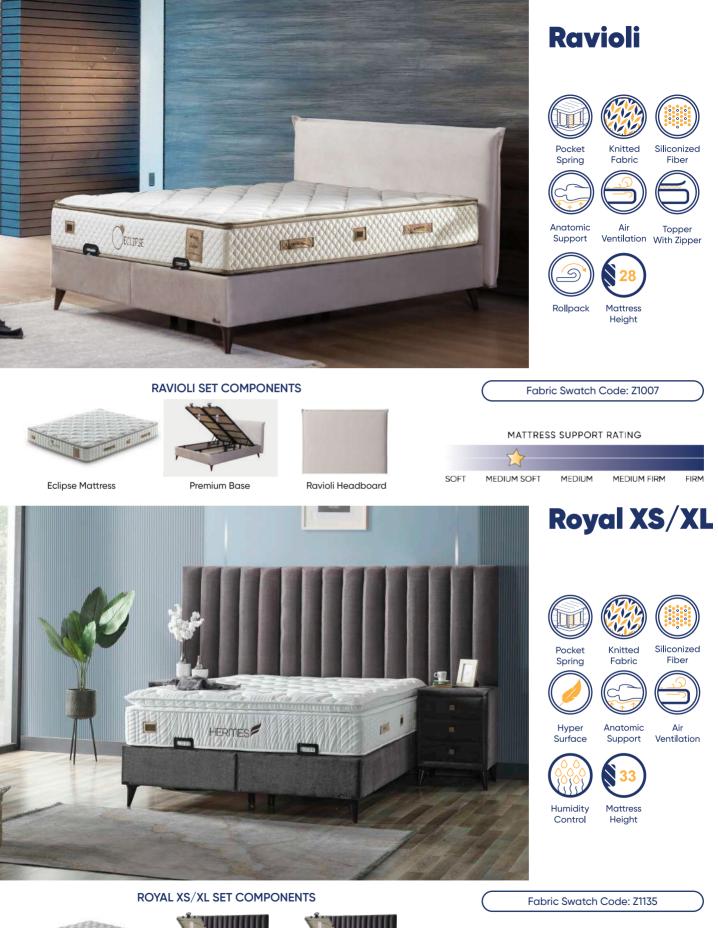

- 🌖 Knitted Fabric
- 8 Siliconized Fiber Filling
- 8 Rolled Foam
- O Rolled Foam
- 6 Interfacina
- 6 Support Foam
- 7 Frame Edge Support
- Pocket Spring

Max-Sleep Mattress 42

Optimum Base

Optimum Headboard

SOFT MEDIUM SOFT

\*\*\*\*ARMIS BEDDING

MEDIUM FIRM

FIRM

MEDIUM

Hermes Mattress

Premium Base

Royal Headboard

MATTRESS SUPPORT RATING

43