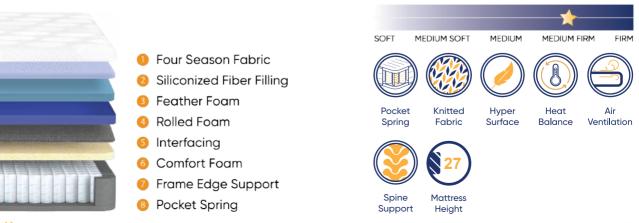

#### Why Four Season?

Our mattress, specially designed for athletes, balances body temperature throughout the night to provide a comfortable sleep. With its deodorizing effect, it prevents unpleasant odors and creates a dry, fresh sleeping environment thanks to the fabric that quickly evaporates moisture. By evenly distributing body weight, it gently supports the shoulders, back, and lower back, helping to prevent back pain. It also reduces lactic acid buildup in muscles, easing physical fatigue and ensuring complete rejuvenation during sleep.