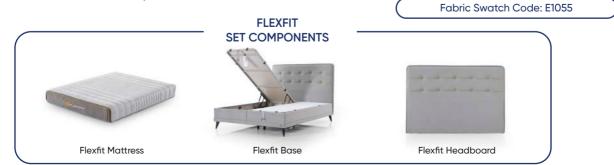

#### **Temperature Balance**

Thermo fabric regulates body temperature, providing optimum comfort in both hot and cold weather conditions.

Here you can read the QR Code for the Flexfit Set on your mobile.

# Take a Deep Breath,

Enjoy the Deep Sleep and Abundant Oxygen.

## **Oxycore Fabric**

It ensures the release of the oxygen needed during sleep into the environment through body movements. Sufficient oxygen intake during sleep helps prevent chronic fatigue and supports maintaining a healthy sleep pattern. Oxycore technology not only supports the immune and nervous systems but also aids in cleansing toxins from the bloodstream.

#### The Secret to Waking Up Energetic: Armis Flexfit

For those who feel connected to nature, lead an active lifestyle, and have limited time for quality sleep, Flexfit is meticulously designed to offer maximum sleep quality. Ideal for those who want to wake up as refreshed and energetic as an Olympic champion, it features Pocket Spring Technology that allows air circulation between the springs, helping to keep the mattress cool. It provides proper support to the body, ensuring the natural alignment of the spine and alleviating back pain. By delivering excellent sleep quality, Flexfit helps users wake up feeling more refreshed and energized in the morning.

- 0 Oxycore Fabric
- 8 Siliconized Fiber Filling
- 🜖 Comfot Foam
- Interfacing
- 👂 Foam
- Wadding Felt
- 🤣 Frame Edge Support
- 8 Pocket Spring

Here you can read the QR Code for the Infinity Set on your mobile.