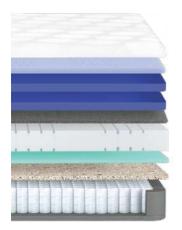

Hvaluronic Fabric

- 8 Siliconized Fiber Filling
- 6 Feather Foam
- 🕘 Feather Foam
- 6 Interfacing
- 🙆 Foam
- 🕖 Support Foam
- 8 Wadding Felt
- 🤨 Frame Edge Support
- 🔟 Pocket Spring

SOFT MEDIUM SOFT MEDIUM MEDIUM FIRM Pocket Knitted Hyaluronic Hyper Surface Spring Fabric Technology